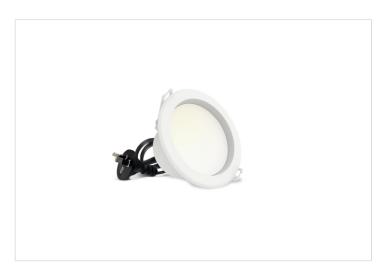

#### **HPM**

HPM Alina 7W 770lm LED Tri-Colour Recessed Downlight 90mm White - 24 Pack

REF. PRODLIE90TRIWE

3 Year Warranty

> Visit product online

#### **Features**

- 9mm recessed diffuser for reduced glare
- Integral dimmable driver compatible with most quality dimmers
- IP44 rating suitable for outdoor undercover areas
- High quality flame retardant plastic construction

### Overview

The HPM Alina LED Tri-Colour Downlight is the perfect addition to your home improvement project. With a light colour selector, you can easily switch between warm, cool and natural light temperatures to customize the atmosphere of your space. This downlight is designed for low ceiling cavities and features a recessed diffuser for reduced glare. It's also dimmable and boasts an IP44 rating, making it suitable for outdoor undercover areas.

#### Installation

1m flex cord and plug for quick and easy installation