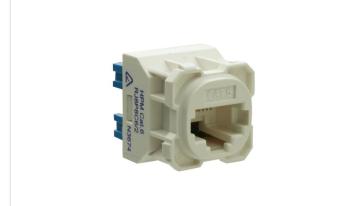

## Features

- RJ45 Cat 6
- T568A wiring code
- 45° angle contacts for more secure connections
- Compatible with either Krone or 110 termination tools
- Coloured IDC terminations for easy identification (Universal fit - Blue)

#### Overview

The RJ45 Cat6 Socket is a robust and versatile networking solution designed for high-speed data transmission and reliable connectivity. With the T568A wiring code, it ensures compatibility with a wide range of network configurations. The 45° angled contacts enhance connection security while minimizing cable strain for long-lasting performance. Compatible with both Krone and 110 termination tools, it offers flexibility and ease of installation. Designed to fit universal wall plates (CLQ), this socket is suitable for various networking applications.