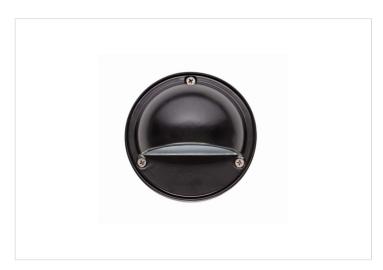

#### Overview

The HPM 12V 0.5W LED Aluminium Path Light is perfect for enhancing outdoor spaces. This classic, matt black, round path light features a marine-inspired design, ideal for those who prefer curves over straight lines. Use it to illuminate landscaped areas and driveways, ensuring both visibility and safety.