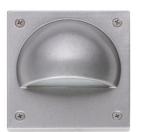

#### HPM

HPM 12V a.c. 0.5W LED Square Wall Light Satin Silver REF. RGLSSW1

1 Year Warranty

> Visit product online

## Features

- 4 White LEDs per Light
- Energy Efficient 0.5 Watt
- · Quality satin silver aluminium casing
- Frosted glass lens

## Overview

The HPM 12V a.c. 0.5W LED Aluminium Casing Wall Light is ideal for garden lighting. Featuring a satin silver finish and a unique peeping eyelid design, it creates an intriguing downward light spread. Perfect for lining exterior walls, this light provides both directional illumination and atmospheric enhancement.