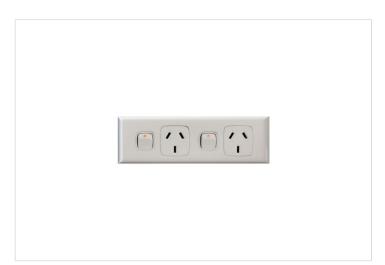

## **Product Information Sheet**

**EXCEL HPM** 

HPM Excel 10A Skirting Narrow Power Point with Busbar Link White

REF. XL792BWE | EAN. 9321001122913

1 Year Warranty

> Visit product online

## **Features**

- · Narrow plates, ideal for skirting board mounting
- Efficiently distributes electrical power by providing a central connection point for multiple circuits using busbar links
- Rated 10A
- Mounting centre: 137mmCut-out size: 96 x 56mm

## Overview

The HPM Horizontal Skirting Power Point with Busbar Link is crafted from durable materials and features a classic design that complements any interior. The Excel range was the first to offer interchangeable cover plates, allowing for quick and safe changes with snap-on cover plates, saving you time.