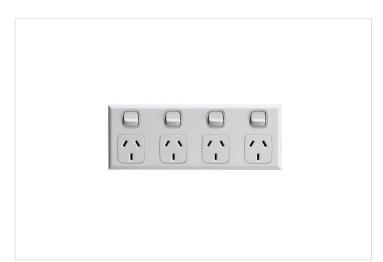

## **Product Information Sheet**

**EXCEL HPM** 

HPM Excel 10A 4 Gang Power Point Gloss White

REF. XLP7774WEWE | EAN. 9321001269090

1 Year Warranty

> Visit product online

## **Features**

- Four-in-one powerpoint
- 10A 240V a.c.
- 84mm mounting centers, compatible with all standard mounting accessories
- Horizontal
- Suits 137/1WE mounting block

## Overview

HPM Excel Horizontal 4 gang powerpoint. Made with a durable material, and granted by a classic design that suit all kind of interior. Award-winning, Excel was the first range of switches and powerpoints to feature interchangeable coverplates. Available in a wide choice of sizes, colours and finishes, the snap-on cover plates can be quickly and safely changed that save time. They also make painting very easy because you can take the coverplate off and paint right up to the edges.