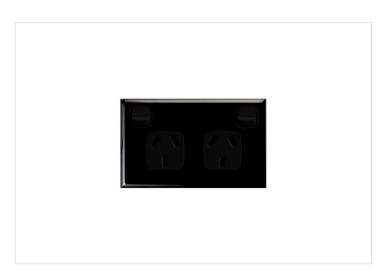

## **Product Information Sheet**

**EXCEL HPM** 

HPM Excel 10A Double Power Point Gloss Black

REF. XLP777BLBL | EAN. 9321001192633

1 Year Warranty

> Visit product online

## **Features**

- Double powerpoint
- 10A 240V a.c.
- 84mm mounting centers, compatible with all standard mounting accessories
- Horizontal

## Overview

HPM Excel Horizontal double powerpoint. Made with a durable material, and granted by a classic design that suit all kind of interior. Award-winning, Excel was the first range of switches and powerpoints to feature interchangeable coverplates. Available in a wide choice of sizes, colours and finishes, the snap-on cover plates can be quickly and safely changed that save time. They also make painting very easy because you can take the coverplate off and paint right up to the edges.