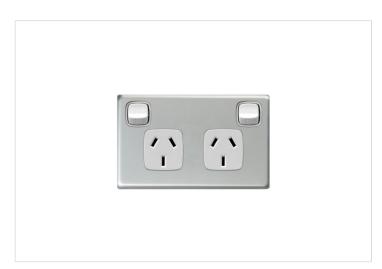

## **Product Information Sheet**

**EXCEL HPM** 

HPM Excel 10A Double Power Point Matt Silver with White

REF. XL777WEMS | EAN. 9321001117322

1 Year Warranty

> Visit product online

## **Features**

- Double powerpoint
- 10A 240V a.c.
- 84mm mounting centers, compatible with all standard mounting accessories
- Horizontal

## Overview

HPM Excel Horizontal double powerpoint. Made with a durable material, and granted by a classic design that suit all kind of interior. Award-winning, Excel was the first range of switches and powerpoints to feature interchangeable coverplates. Available in a wide choice of sizes, colours and finishes, the snap-on cover plates can be quickly and safely changed that save time. They also make painting very easy because you can take the coverplate off and paint right up to the edges.