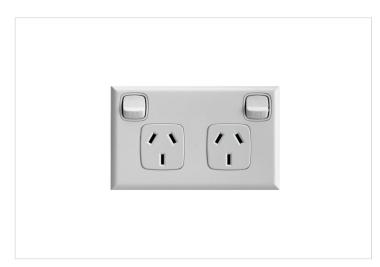

## **Product Information Sheet**

**EXCEL HPM** 

HPM Excel 10A Double Power Point with Safety Shutters Gloss White

REF. XLP777SWEWE | EAN. 9321001135050

1 Year Warranty

> Visit product online

## **Features**

- Double powerpoint with internal safety shutters
- 10A 240V a.c.
- 84mm mounting centers, compatible with all standard mounting accessories
- Horizontal

## Overview

HPM Excel Horizontal double powerpoint with safety shutters. Made with a durable material, and granted by a classic design that suit all kind of interior. Award-winning, Excel was the first range of switches and powerpoints to feature interchangeable coverplates. Available in a wide choice of sizes, colours and finishes, the snap-on cover plates can be quickly and safely changed that save time. They also make painting very easy because you can take the coverplate off and paint right up to the edges.