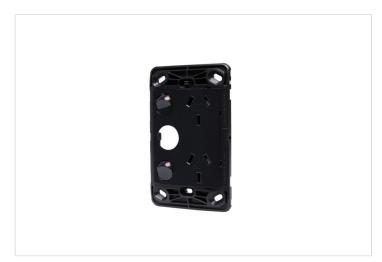

#### Installation

Oval 84mm fixing points - making it easier to adjust when installing