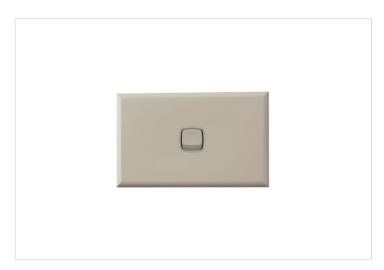

## **Product Information Sheet**

**EXCEL HPM** 

HPM Excel 10A 1 Gang Single Pole Double Throw Horizontal Rocker Switch Beige

REF. XL770/1HBE | EAN. 9321001183150

1 Year Warranty

> Visit product online

## Overview

HPM Excel coverplate 1 Gang to suit Excel switches. Made with a durable material, and granted by a classic design that suit all kind of interiors. Awardwinning, Excel was the first range of switches and power points to feature interchangeable coverplates. Available in a wide choice of sizes, colours and finishes, the snap-on coverplates can be quickly and safely changed that save precious time. They also make painting extremely easy because you can take the coverplate off and paint right up to the edges.