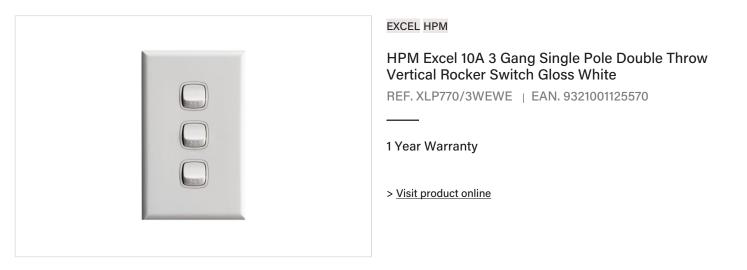

## Overview

HPM Excel 3 gang switch. Made with a durable material, and granted by a classic design that suit all kind of interior. Award-winning, Excel was the first range of switches and powerpoints to feature interchangeable coverplates. Available in a wide choice of sizes, colours and finishes, the snap-on cover plates can be quickly and safely changed that save time. They also make painting very easy because you can take the coverplate off and paint right up to the edges.