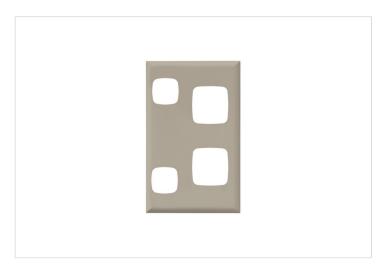

## **Features**

• Coverplate for Excel double powerpoint

. Colour: Matt Beige

• Plate Size: 73mm x 117mm

Vertical

## Overview

Excel coverplate for vertical double powerpoint. Made with a durable material, and granted by a classic design that suit all kind of interior. Awardwinning, Excel was the first range of switches and powerpoints to feature interchangeable coverplates. Available in a wide choice of sizes, colours and finishes, the snap-on cover plates can be quickly and safely changed that save time. They also make painting very easy because you can take the coverplate off and paint right up to the edges.