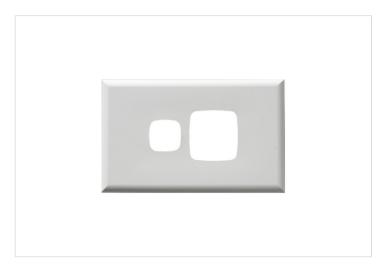

## **Features**

• Coverplate for Excel single powerpoint

Plate Size: 117mm x 73mmColour: Gloss White

Horizontal

## Overview

HPM Excel Coverplate single powerpoint. Made with a durable material, and granted by a classic design that suit all kind of interior. Award-winning, Excel was the first range of switches and powerpoints to feature interchangeable coverplates. Available in a wide choice of sizes, colours and finishes, the snap-on cover plates can be quickly and safely changed that save time. They also make painting very easy because you can take the coverplate off and paint right up to the edges.