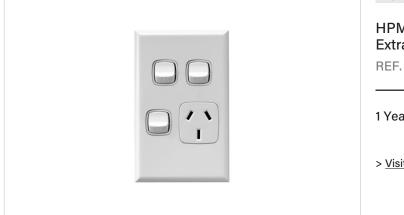

## EXCEL HPM

HPM Excel 10A Vertical Single Power Point with Two Extra Switches White

REF. XLV787/2XWE | EAN. 9321001129141

1 Year Warranty

> Visit product online

## Features

- Single powerpoint with two extra 10A switches
- 10A 240V a.c.
- 84mm mounting centers, compatible with all standard mounting accessories
- Vertical

## Overview

HPM Excel vertical single powerpoint with 2 extra switches. Classic design made with a durable material, that suit all kind of interior. Award-winning, Excel was the first range of switches and powerpoints to feature interchangeable coverplates. Available in a wide choice of sizes, colours and finishes, the snap-on coverplate can be quickly and safely changed that save time. They also make painting extremly easy because you can take the coverplate off and paint right up to the edges.