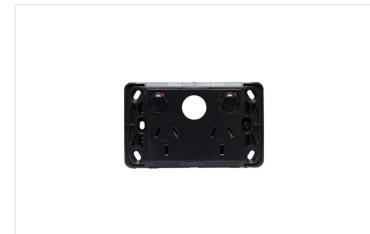

### Installation

Oval 84mm fixing points - making it easier to adjust when installing