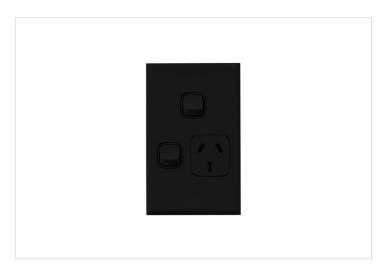

## **Product Information Sheet**

**EXCEL HPM** 

HPM Excel 10A Vertical Single Power Point with Extra Switch Black

REF. XLV787XBL | EAN. 9321001135180

1 Year Warranty

> Visit product online

## **Features**

- Single powerpoint with extra 10A switch
- 10A 240V a.c.
- 84mm mounting centers, compatible with all standard mounting accessories
- Vertical

## Overview

HPM Excel vertical single powerpoint with extra switch. Made with a durable material, and granted by a classic design that suit all kind of interior. Award-winning, Excel was the first range of switches and powerpoints to feature interchangeable coverplates. Available in a wide choice of sizes, colours and finishes, the snap-on cover plates can be quickly and safely changed that save time. They also make painting very easy because you can take the coverplate off and paint right up to the edges.