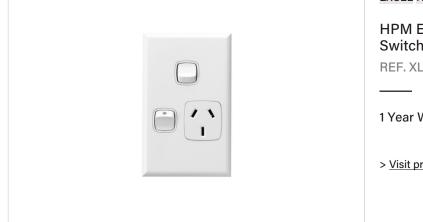

## EXCEL HPM

HPM Excel 10A Vertical Single Power Point with Extra Switch White

REF. XLV787XWE | EAN. 9321001130048

1 Year Warranty

> Visit product online

## Features

- Single powerpoint with 10A Extra switch mechanism
- 10A 240V a.c.
- 84mm mounting centers, compatible with all standard mounting accessories
- Vertical

## Overview

HPM Excel vertical single powerpoint with extra switch. Made with a durable material, and granted by a classic design that suit all kind of interior. Award-winning, Excel was the first range of switches and powerpoints to feature interchangeable coverplates. Available in a wide choice of sizes, colours and finishes, the snap-on cover plates can be quickly and safely changed that save time. They also make painting very easy because you can take the coverplate off and paint right up to the edges.