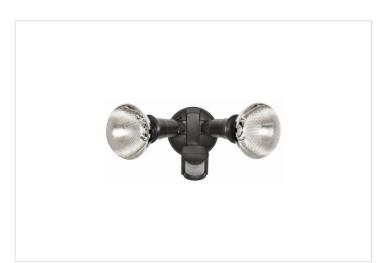

## **NELSON**

HPM IP44 PAR38 300W Compact Outdoor Incandescent Twin Flood Light with PIR Sensor

REF. MPES181BP

1 Year Warranty

> Visit product online

## **Features**

- 120° Detection Angle
- 2 X PAR38 150 Watt Bonus Lamps Included
- · Adjustable time delay & lux level ensures activation only when necessary, enhancing control and efficiency
- Colour: Black

## Overview

The HPM Indoor and Outdoor Automatic Security Sensor is ideal for front and back porches, decks, patios, secluded walkways and driveways. With a 120' detection angle, with adjustable light sensitivity and lamp "on" time makes it ideal for most uses.