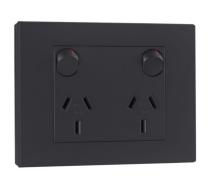

### VIVO HPM

HPM Vivo 10A Horizontal Double Power Point Matt Grey REF. EV777MG | EAN. 9321001509806

1 Year Warranty

> Visit product online

#### Overview

The HPM Vivo 10A Double Power Point is an ideal way to enhance both the style and functionality of your home. Its sleek, square design seamlessly blends with any decor, while the interchangeable coverplate lets you personalise it to your preference. Equipped with internal safety shutters for added protection and captive terminal screws for easy installation, this power point combines safety and convenience effortlessly.